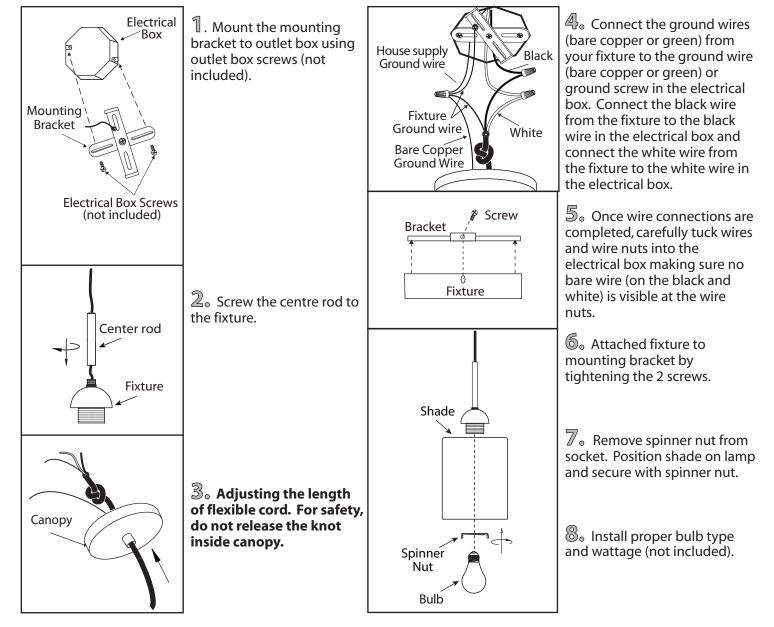

00 PM E.S.T.



INSTRUCTIONS PERTAINING TO RISK OF FIRE OR INJURY TO PERSONS **READ ALL INSTRUCTIONS IMPORTANT SAFETY** 

**TOOLS AND MATERIALS REQUIRED:** 





## SAFETY PRECAUTIONS:

**1.TURN OFF ELECTRICAL POWER BEFORE STARTING INSTALLATION OF LIGHT FIXTURE.** 

- 2. THIS PRODUCT MUST BE INSTALLED IN ACCORDANCE WITH THE APPLICABLE INSTALLATION CODE BY A PERSON FAMILIAR WITH THE CONSTRUCTION AND OPERATION OF THE PRODUCT AND THE HAZARDS INVOLVED.
- 3. CONNECT THE GROUND WIRES (BARE COPPER OR GREEN) FROM YOUR FIXTURE TO THE GROUND WIRE (BARE COPPER OR GREEN) OR GROUND SCREW IN THE ELECTRICAL BOX.
- 4. TO CLEAN THE FIXTURE, TURN OFF THE POWER, WAIT FOR IT TO COOL, AND WIPE THE FIXTURE WITH A CLEAN, SOFT CLOTH.

NOTE: Product may not look exactly as shown in figures.

## **INSTALLATION:**